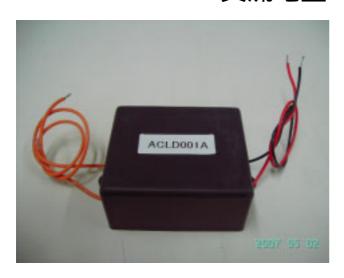

## AC INPUT LED DRIVER 交流電壓 LED 驅動器

Input Data: (left side: orange or white or other same color lines)

AC Input Range : 90~264Vac

AC Inrush Current : Cold Start 10A/220V

Driver Data: (right side: Red to LED "+"; Black to LED "-")