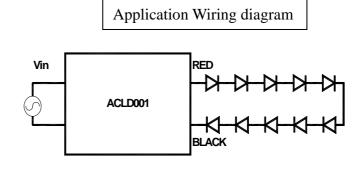

## AC INPUT LED DRIVER 交流電壓 LED 驅動器

Input Data: (left side: orange or white or other same color lines)

AC Input Range : 90~264Vac

AC Inrush Current : Cold Start 10A/220V

Driver Data: (right side: Red to LED "+"; Black to LED "-")

Min. LED series Voltage Vomin=: 20V MAX. LED series Voltage Vomax=: 45V

EX: LED Vf=3.5/each, Vin=220V,

Min. LED series number=20/3.5=6

MAX. LED series number=45/3.5=12 pcs.