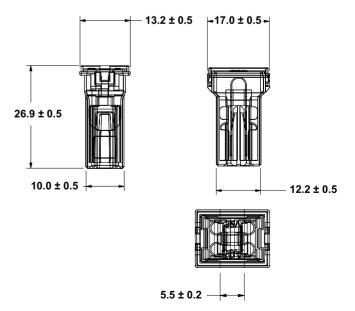

|
|-------------|----------------------------|--|
| 110         | 14,400 s                   |  |
| 200         | 5 s / 100 s                |  |
| 350         | 0.2s / 7 s                 |  |
| 600         | 0.040 s / 1 s              |  |

# **Ratings**

| Part Number | Current<br>Rating (A) | Body<br>Color |
|-------------|-----------------------|---------------|
| 0293820     | 20                    | LIGHT BLUE    |
| 0293830     | 30                    | PINK          |
| 0293840     | 40                    | GREEN         |
| 0293850     | 50                    | RED           |
| 0293860     | 60                    | YELLOW        |
| 0293870     | 70                    | BROWN         |
| 0293880     | 80                    | BLACK         |

## **Dimensions**

Dimensions in mm